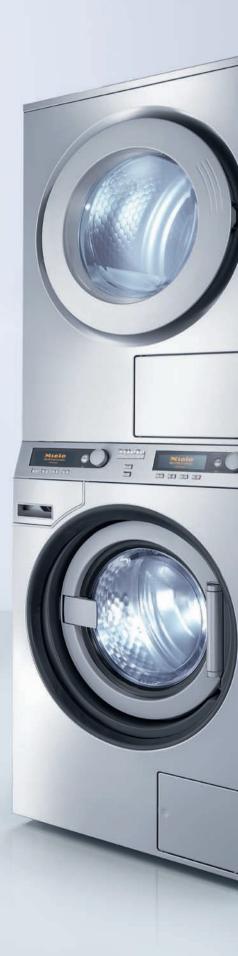

| Washer-dryer stacks                                          | PWT 6089 Vario / PT 7189 |
|--------------------------------------------------------------|--------------------------|
| Load capacity [kg]                                           | 8/8                      |
| Honeycomb drum <sup>1</sup> , Drum volume [I]                | 80/180                   |
| Max. spin speed [max. rpm]                                   | 1300                     |
| g-factor/residual moisture [%]                               | 520/49                   |
| Electrical connection 3N AC 400 V, 50 Hz / 1N AC 230V, 50 Hz | •                        |
| Water connections                                            | CW/HW                    |
| External dimensions H/W/D [mm]                               | 1930 / 700 / 752         |