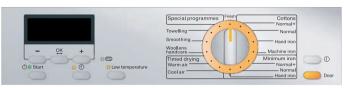

### Little Giants with Profitronic L Vario controls Great performance and programme choice

#### Performance reserves for all applications

Little Giants with Profitronic L Vario controls offer the benefits of professional-grade performance combined with short cycles and a broad range of special-purpose programmes. This makes these washer-extractors and tumble dryers the perfect proposition for all users faced with difficult and taxing garments and textiles.

#### Profitronic L Vario -

#### User interfaces to suit individual applications

- Standard mode: User has access to all standard and application-
- Direct-access mode: User can call up 4 pre-set programmes via fast-access buttons
- 'Direct-access Plus' mode: The user has access to a total of 12 pre-set programmes via the direct-access buttons and the display