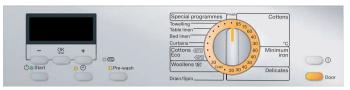

### Little Giants with ProfiLine L controls Entry products in the professional class

#### Performance reserves to meet commercial needs

Rugged, high-performance commercial technology and Profiline L controls for simple programme access – this combination of features is characteristic of entry-line models from the Little Giants series. A load capacity of 6.5 kg and extremely short cycle times make these machines the perfect choice for all businesses having to wash large quantities frequently and faced with the challenge of having to reliably remove persistent soiling.

#### **Specialised**

Standard commercial wash programmes plus 4 special programme packages

| Washing machine                                                                                              | PW 5062                 |
|--------------------------------------------------------------------------------------------------------------|-------------------------|
| Load capacity [kg]                                                                                           | 6.5                     |
| Honeycomb drum, drum volume [I]                                                                              | 59                      |
| Max. spin speed [max. rpm]                                                                                   | 1400                    |
| g-factor/residual moisture [%]                                                                               | 526/49                  |
| Electrical connection 1N AC 230V, 50 Hz, 13 A                                                                | •                       |
| Water connections                                                                                            | CW/HW                   |
| External dimensions H/W/D [mm]                                                                               | 850/595/725             |
|                                                                                                              |                         |
| Tumble dryers                                                                                                | PT 5137 WP**            |
| <b>Tumble dryers</b> Drying system                                                                           | PT 5137 WP** Heat pump  |
| •                                                                                                            |                         |
| Drying system                                                                                                | Heat pump               |
| Drying system  Load capacity [kg]                                                                            | Heat pump<br>6.5        |
| Drying system  Load capacity [kg]  Honeycomb drum, drum volume [i]                                           | Heat pump<br>6.5<br>130 |
| Drying system  Load capacity [kg]  Honeycomb drum, drum volume [I]  Electrical connection 3N AC 400 V, 50 Hz | Heat pump<br>6.5<br>130 |