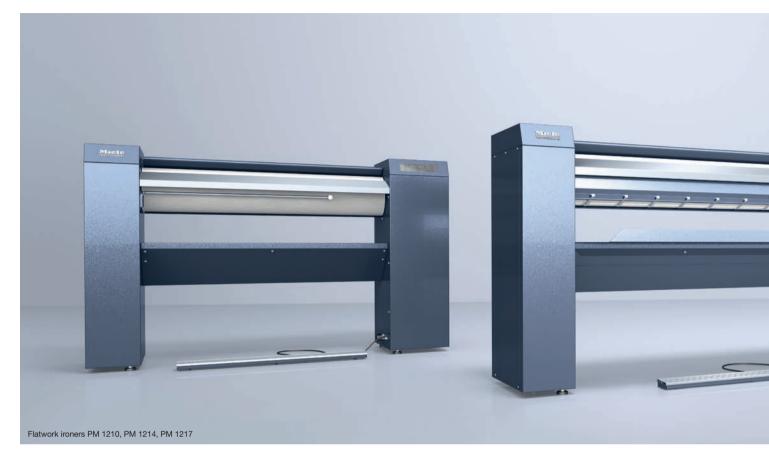

#### Efficiency

Commercial machines from Miele Professional make particularly effective use of resources such as water and electricity and excel in terms of their impressive cost effectiveness over their entire life cycle. Excellent examples are provided by heat-pump dryers with their extremely low energy consumption and the new flatwork ironers from the PM 12 series, increasing throughput by 50% compared with the previous series.