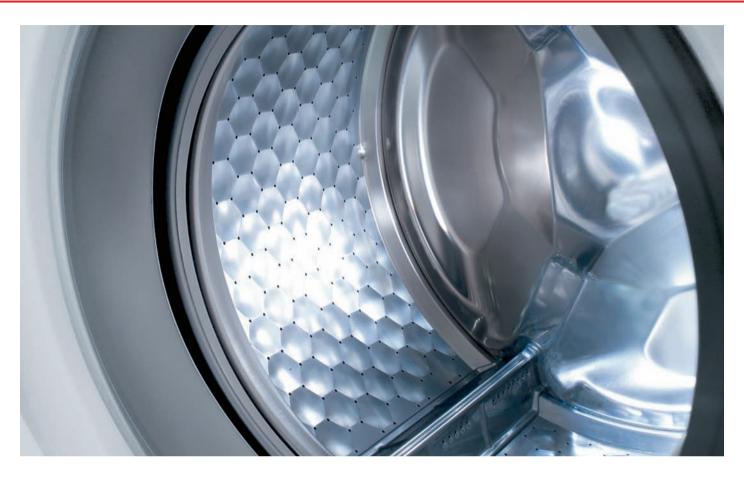

#### A strong team

Washer-extractor and tumble dryer can be installed space-savingly as a washer-dryer stack and feature Miele's patented honeycomb drum for the gentlest of fabric care.

Washer-extractor: ProfiLine L controls