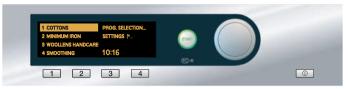

#### User interfaces to suit individual applications

- Standard mode: User has access to all standard and application-
- Direct-access mode: User can call up 4 pre-set programmes via fast-access buttons
- 'Direct-access Plus' mode: The user has access to a total of 12 pre-set programmes via the direct-access buttons and the display

#### User interfaces to suit individual applications

- Standard mode: User has access to all standard and applicationspecific programmes
- Direct-access mode: The user has access to 4 pre-set programmes via the direct-access buttons
- 'Direct-access Plus' mode: The user has access to a total of 12 pre-set programmes via the direct-access buttons and the display