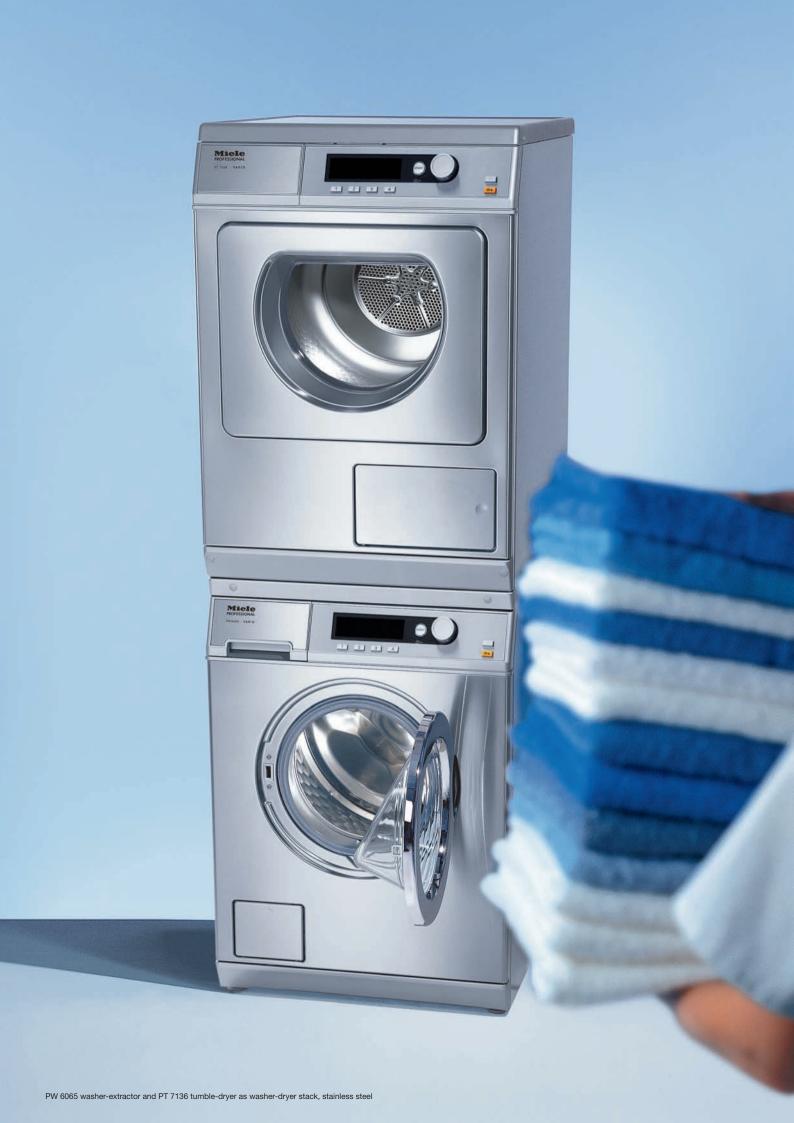

#### A strong team

Washer-extractor and tumble dryer can be installed space-savingly as a washer-dryer stack and feature Miele's patented honeycomb drum for the gentlest of fabric care.

Washer-extractor: ProfiLine L controls

#### **High performance**

The entry to the professional class with 6.5 kg load capacity

#### **Fast**

6.5 kg of laundry washed in only 49 minutes and dried in 36 minutes\*