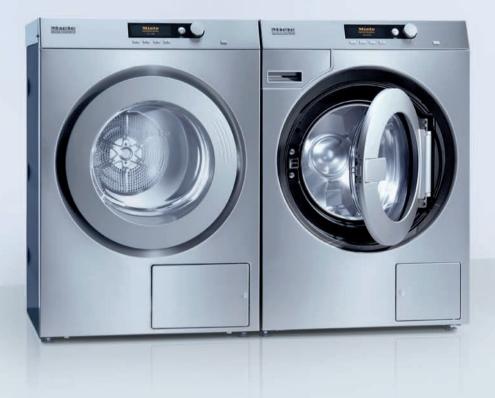

### Little Giants with ProfiLine L controls Entry products in the professional class

#### Performance reserves to meet commercial needs

Rugged, high-performance commercial technology and Profiline L controls for simple programme access – this combination of features is characteristic of entry-line models from the Little Giants series. A load capacity of 6.5 kg and extremely short cycle times make these machines the perfect choice for all businesses having to wash large quantities frequently and faced with the challenge of having to reliably remove persistent soiling.

#### A strong team

Washer-extractor and tumble dryer can be installed space-savingly as a washer-dryer stack and feature Miele's patented honeycomb drum for the gentlest of fabric care.

Washer-extractor: ProfiLine L controls