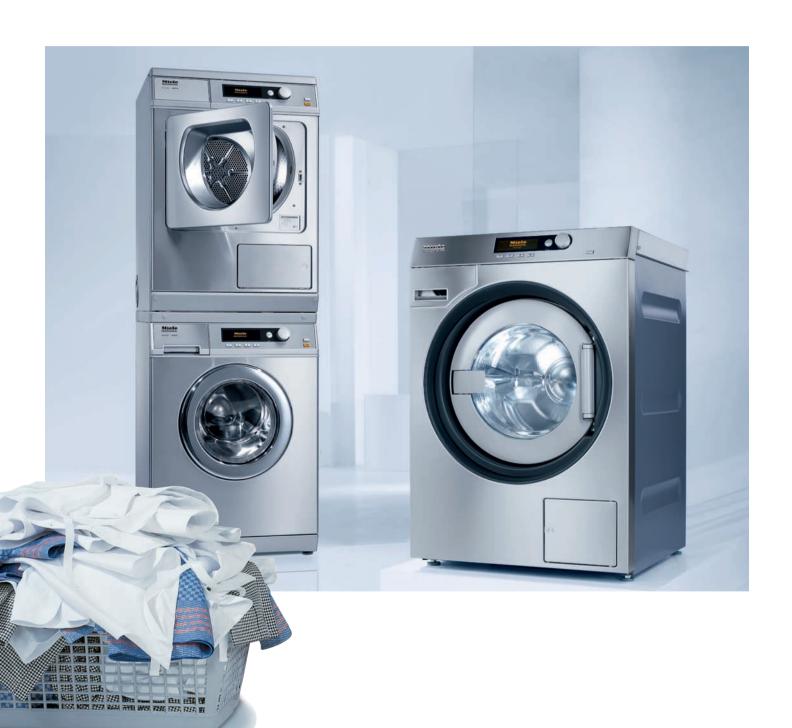

### Little Giants with ProfiLine L controls Entry products in the professional class

#### Performance reserves to meet commercial needs

Rugged, high-performance commercial technology and Profiline L controls for simple programme access – this combination of features is characteristic of entry-line models from the Little Giants series. A load capacity of 6.5 kg and extremely short cycle times make these machines the perfect choice for all businesses having to wash large quantities frequently and faced with the challenge of having to reliably remove persistent soiling.

#### A strong team

Washer-extractor and tumble dryer can be installed space-savingly as a washer-dryer stack and feature Miele's patented honeycomb drum for the gentlest of fabric care.

Washer-extractor: ProfiLine L controls

# octoplus®

# Octoplus with Profitronic L Vario controls – Performance and flexibility

#### Machines for the discerning

Machines from the Octoplus series with Profitronic L Vario controls are the prime choice for users needing more programmes to move even bigger mountains of laundry. In addition to their compact and durable design, they also boast numerous innovative features, putting them in pole position in the 8 – 10 kg category, whichever way you look at it.