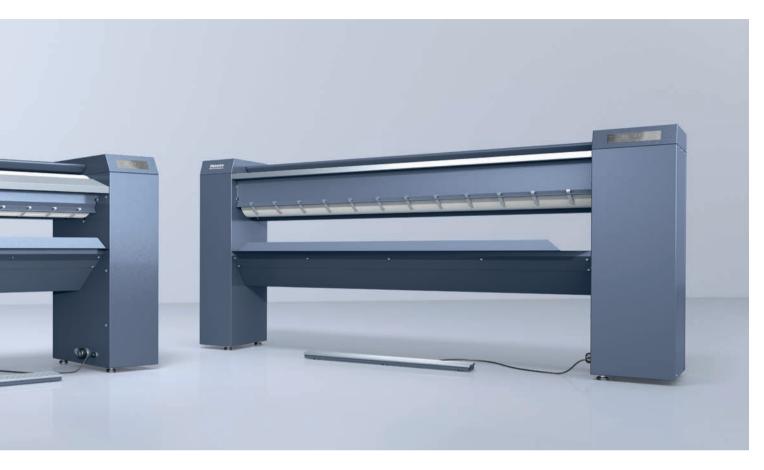

#### Efficiency

Commercial machines from Miele Professional make particularly effective use of resources such as water and electricity and excel in terms of their impressive cost effectiveness over their entire life cycle. Excellent examples are provided by heat-pump dryers with their extremely low energy consumption and the new flatwork ironers from the PM 12 series, increasing throughput by 50% compared with the previous series.