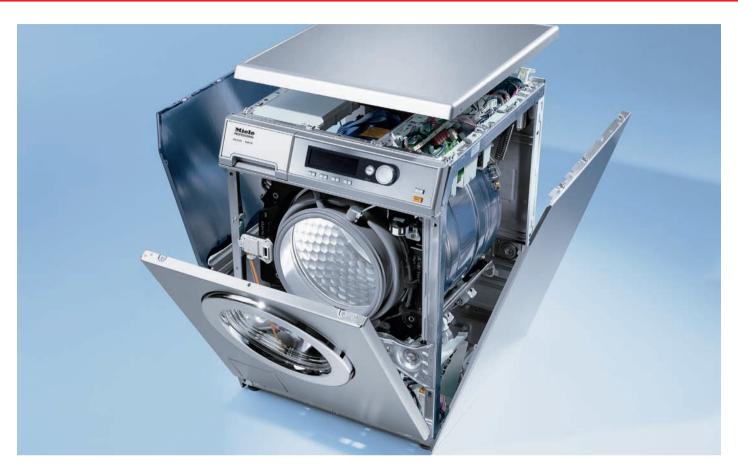

#### Quality

Washing machines and tumble dryers are often run uninterruptedly in an OPL. No problem for machines from Miele Professional's Little Giants and Octoplus ranges, though: With their rugged, high-quality build, they are designed to run for 30,000 hours. And, moreover, special programmes are ideal in thoroughly removing soil and tackling tricky stains.