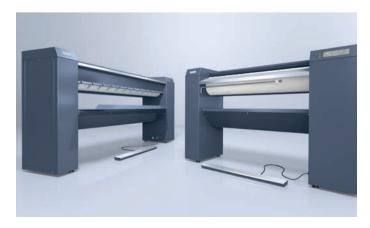

#### A strong team

Washer-extractor and tumble dryer can be installed space-savingly as a washer-dryer stack and feature Miele's patented honeycomb drum for the gentlest of fabric care.

Washer-extractor: ProfiLine L controls