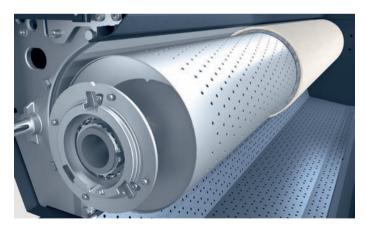

#### A strong team

Washer-extractor and tumble dryer can be installed space-savingly as a washer-dryer stack and feature Miele's patented honeycomb drum for the gentlest of fabric care.

Washer-extractor: ProfiLine L controls