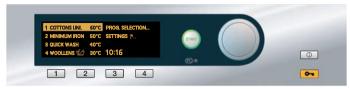

#### Profitronic L Vario -

#### User interfaces to suit individual applications

- Standard mode: User has access to all standard and application-
- Direct-access mode: User can call up 4 pre-set programmes via fast-access buttons
- 'Direct-access Plus' mode: The user has access to a total of 12 pre-set programmes via the direct-access buttons and the display

#### User interfaces to suit individual applications

- Standard mode: User has access to all standard and applicationspecific programmes
- Direct-access mode: The user has access to 4 pre-set programmes via the direct-access buttons
- 'Direct-access Plus' mode: The user has access to a total of 12 pre-set programmes via the direct-access buttons and the display