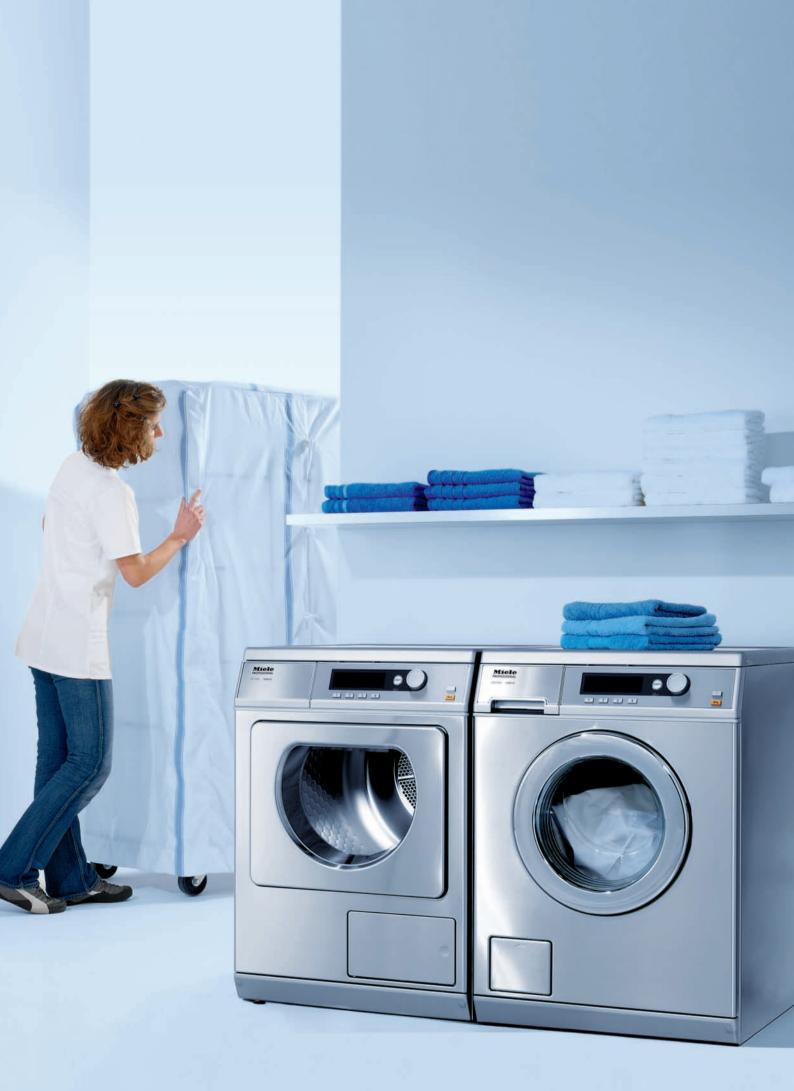

# When domestic laundry appliances are stretched to their limit.

The requirements of many businesses easily overstretch domestic laundry care appliances. The Little Giants and Octoplus series from Miele Professional with load capacities ranging from 5.5 kg to 10 kg, on the other hand, are tailor-made to rise to commercial challenges and represent the entry-line products in the Miele Professional laundry portfolio.

#### A strong team

Washer-extractor and tumble dryer can be installed space-savingly as a washer-dryer stack and feature Miele's patented honeycomb drum for the gentlest of fabric care.

Washer-extractor: ProfiLine L controls