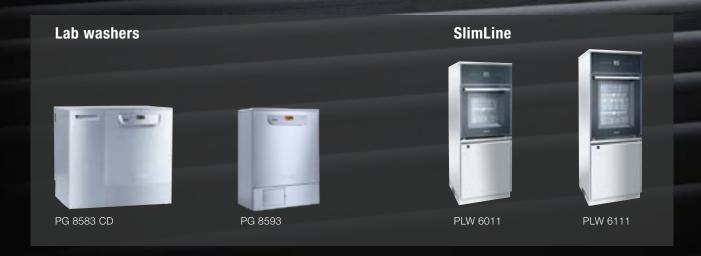

### IMPROVE YOUR LAB PROCESSSES NOW AND ACCESS A SAVING OF €500!\*

Now's the time to:
Replace manual cleaning
Renew older equipment
Upgrade existing equipment

<sup>\*</sup> Receive a discount of up to £250 on every product with the purchase of a PG 8583, PG 8583 CD, PG 8593, SlimLine PLW 6011 or PLW 6111 lab washer. The promotional discount applies to first-time purchases of Miele Professional lab washers or if you are purchasing a promotional product to replace an old lab washer (a Miele Professional machine or a machine from another manufacturer). Campaign period: 1 January - 31 March 2021.