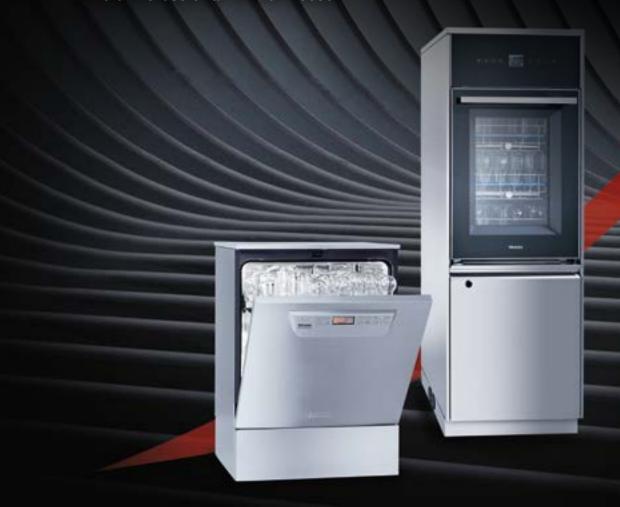

# Time for change with System4Lab.

Times are changing, and the reprocessing of lab glassware is no exception. With a Miele lab washer you can now save money and enjoy the many benefits:

- ✓ Combine maximum cleaning with optimum glass protection
- ✓ Automate cleaning processes and reduce time and effort for lab staff
- ✓ Increase efficiency with more capacity and special wash programmes

Miele Professional lab washers make a valuable contribution to sustainable lab glass reprocessing. The System4Lab concept combines thorough cleaning and disinfection programmes with carefully selected chemicals. Not only that but intelligent process documentation software and long term archiving of reprocessing operations means you have all the data at your fingertips. What's more, with award winning quality and reliability, coupled with comprehensive Miele aftersales care and support you have total peace of mind.